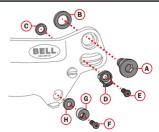

#### **CONTENTS:**

- A. 2 Aluminium Pivots
- B. 2 Pivot Washers
- C. 2 Brake Friction Washers
- D. 2 SV Brake Washers
- E. 2 Allen Screws for Brake
- F. 1 Allen Screws for Excentric
- G. 1 Excentric Button
- H. 1 Excentric Spacer