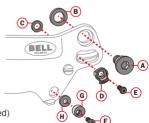

### **CONTENTS:**

- A. 2 Aluminium Pivots
- B. 2 Pivot Washers
- C. 2 Brake Friction Washers
- D. 2 SV Brake Washers
- E. 2 Allen Screws for Brake
- F. 1 Allen Screws for Excentric
- G. 1 Excentric Button
- H. 2 Excentric Spacers (Optional if needed)