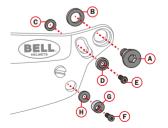

#### **CONTENTS:**

- A. 2 Aluminium Pivots
- B. 2 Pivot Washers
- C. 2 Brake Friction Washers
- D. 2 SV Brake Washers
- E. 2 Allen Screws for Brake
- F. 1 Allen Screws for Excentric
- G. 1 Excentric Button
- H. 1 Excentric Spacer